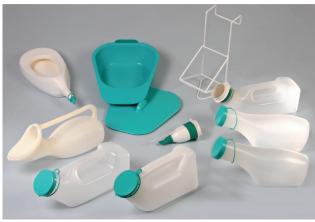

Male and Female Urinal Bottles • Bedpans and Commodes • Drinking Cups, Handled Beakers and Lids Measuring Jugs and Bedside Jug Sets Vomit Bowls • Denture Cups • Medicine Measures

## Spa Benefits

- Toileting products that preserve patient dignity and independence by empowering patients to toilet themselves with little or no assistance.
- Urinal Bottles specifically designed to the male and female anatomy for a comfortable and safe fit during use.
- Product design reduces risk of cross infection and unpleasant odours and sights.
- Easy to use, clean and disinfect, meaning both patient and carer can be confident that products are safe to re-use.
- Beakers and Drinking Cups are wide, easy to grip, non-scratch, drop-proof and have a non-drip rim.
- Handled beakers are ideal for patients with unsteady or infirm hands.