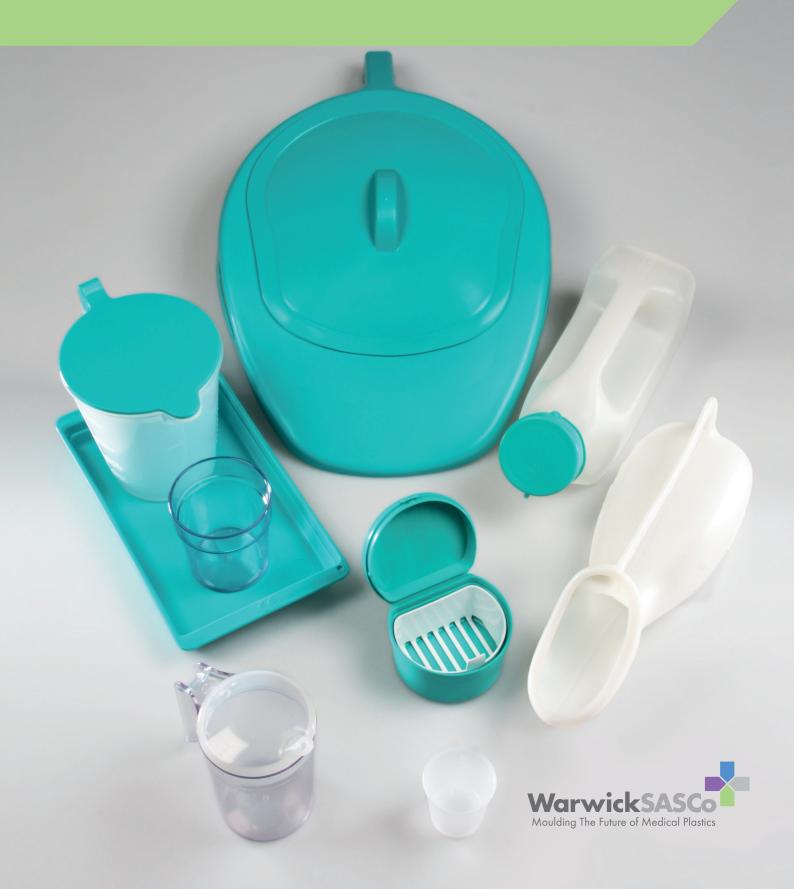

## The Spa Range

The Spa Range from Warwick SASCo is a wide range of re-usable Living Aids, Toileting, and Bedside products.

They are designed for use in Hospital Wards, Rehabilitation, Nursing Homes, Community Care and for Personal Use in the Home.

## The Spa Range

Spa products are manufactured from high quality plastic material that is approved for use in medical devices. Most of the products in the Spa Range are registered as CE Class 1 Medical Devices.

Male and Female Urinal Bottles • Bedpans and Commodes • Drinking Cups, Handled Beakers and Lids Measuring Jugs and Bedside Jug Sets Vomit Bowls • Denture Cups • Medicine Measures