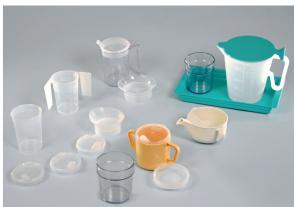

Male and Female Urinal Bottles • Bedpans and Commodes • Drinking Cups, Handled Beakers and Lids Measuring Jugs and Bedside Jug Sets Vomit Bowls • Denture Cups • Medicine Measures